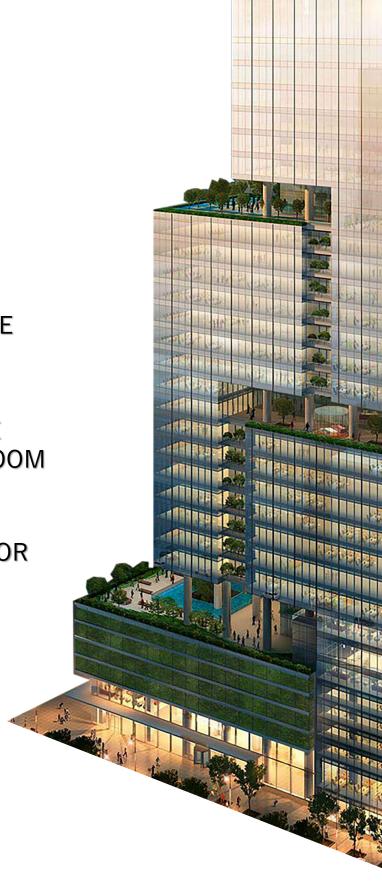

# THE ENTRANCE TOWER

APPROXIMATE TOTAL BUILD AREA 7,10,000 SFT

#### THE GRAND PADMA RESORTS

Entrance tower will experience you a great aesthetics of modern architecture yet with very simplifying upon with the nature.

Mostly this tower will serve the public facilities of the resort with the following functionalities.

### THE GRAND PADMA RESORTS

Entrance tower will also serve the guest suite facilities along with the stuff accommodation. The tower considering as a five star hotel facilities with all other indoor outdoor resort recreational and refreshment features availability.

25 PROPOSED 19 GUEST FLOOR

DEDICATED PUBLIC FLOOR

OPEN SKY RESTAURANT FOR GUEST

SERVICE FLOOR

SPA, SAUNA, MASSAGE & GYM CENTRE

# THE MAIN TOWER BUILDING

APPROXIMATE TOTAL BUILD AREA 6,10,000 SFT

25 PROPOSED FLOOR

1 GUEST FLOOR

8 SERVICE FLOOR

SPA, SAUNA, MASSAGE & GYM CENTRE

3 OPEN SKY
RESTAURANT
FOR GUEST

2 FUNCTION HALL

PUB HOUSE

3conference

15 CORPORATE MEETING ROOM

LARGE INDOOR
GAME ZONE

2 3D MOVIE THEATER

1 HELIPAD