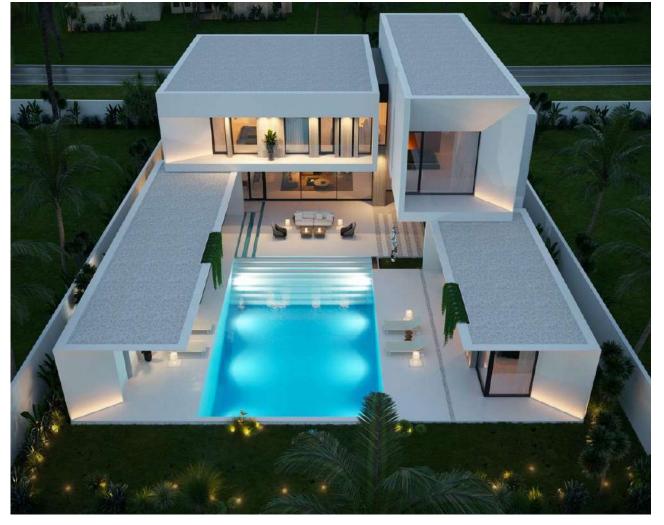

## THE RESORTS VILLA

AREA - 2800 SFT/VILLA

THE GRAND PADMA RESORT Will have 36 no's of duplex villa. These are ultra contemporary creations with sharp angular architecture, huge expanses of glass that showcase luxurious interior living spaces, and massive pool terraces filled with outdoor living spaces. It's the grand exterior of these homes that pulls our focus, worship and envy for today.

# THE RESORTS VILLA

We're going to tour stunning facades with chamfered overhangs under atmospheric perimeter lighting, palatial home entryways with towering front doors, and all of the glory that unfolds in the rear of these properties over exterior zoning for family, fun and entertaining.