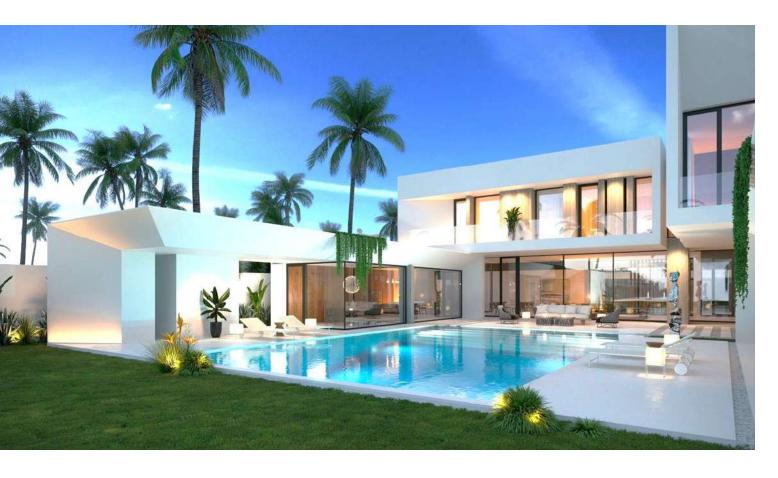

## THE RESORTS VILLA

AREA - 2800 SFT/VILLA

THE GRAND PADMA RESORT Will have 36 no's of duplex villa. These are ultra contemporary creations with sharp angular architecture, huge expanses of glass that showcase luxurious interior living spaces, and massive pool terraces filled with outdoor living spaces. It's the grand exterior of these homes that pulls our focus, worship and envy for today.

# THE RESORTS VILLA

We're going to tour stunning facades with chamfered overhangs under atmospheric perimeter lighting, palatial home entryways with towering front doors, and all of the glory that unfolds in the rear of these properties over exterior zoning for family, fun and entertaining.

GRAND LIVING AREA

3 LUXURY SUITES

DINING AREA

PRIVATE POOL

PRIVATE LAWN

PRIVATE DRINKS COUNTER

KEY MAP