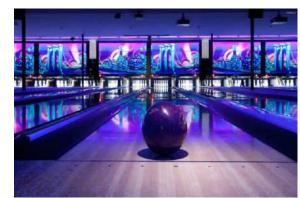

## VOLLEYBALL

OUTDOOR
FOOTBALL, BASKETBALL, VOLLEYBALL, WATER
SLIDES, FISHING, GO-KART, SWING, CYCLING AND
OTHER FREE HAND GAMING ZONE

THE GRAND PADMA RESORT will have the idealistic and very organized planning for all age group of children in different indoor game zone or in the open ground so that they can spend the whole time with full of joy.

INDOOR BOWLING, BILLIARD, 3D VR, INDOOR CART, TABLE TENNIS, PLAY STATION GAMING, INDOOR ROCK CLIMBING, INDOOR SLIDES & BOARD GAMES