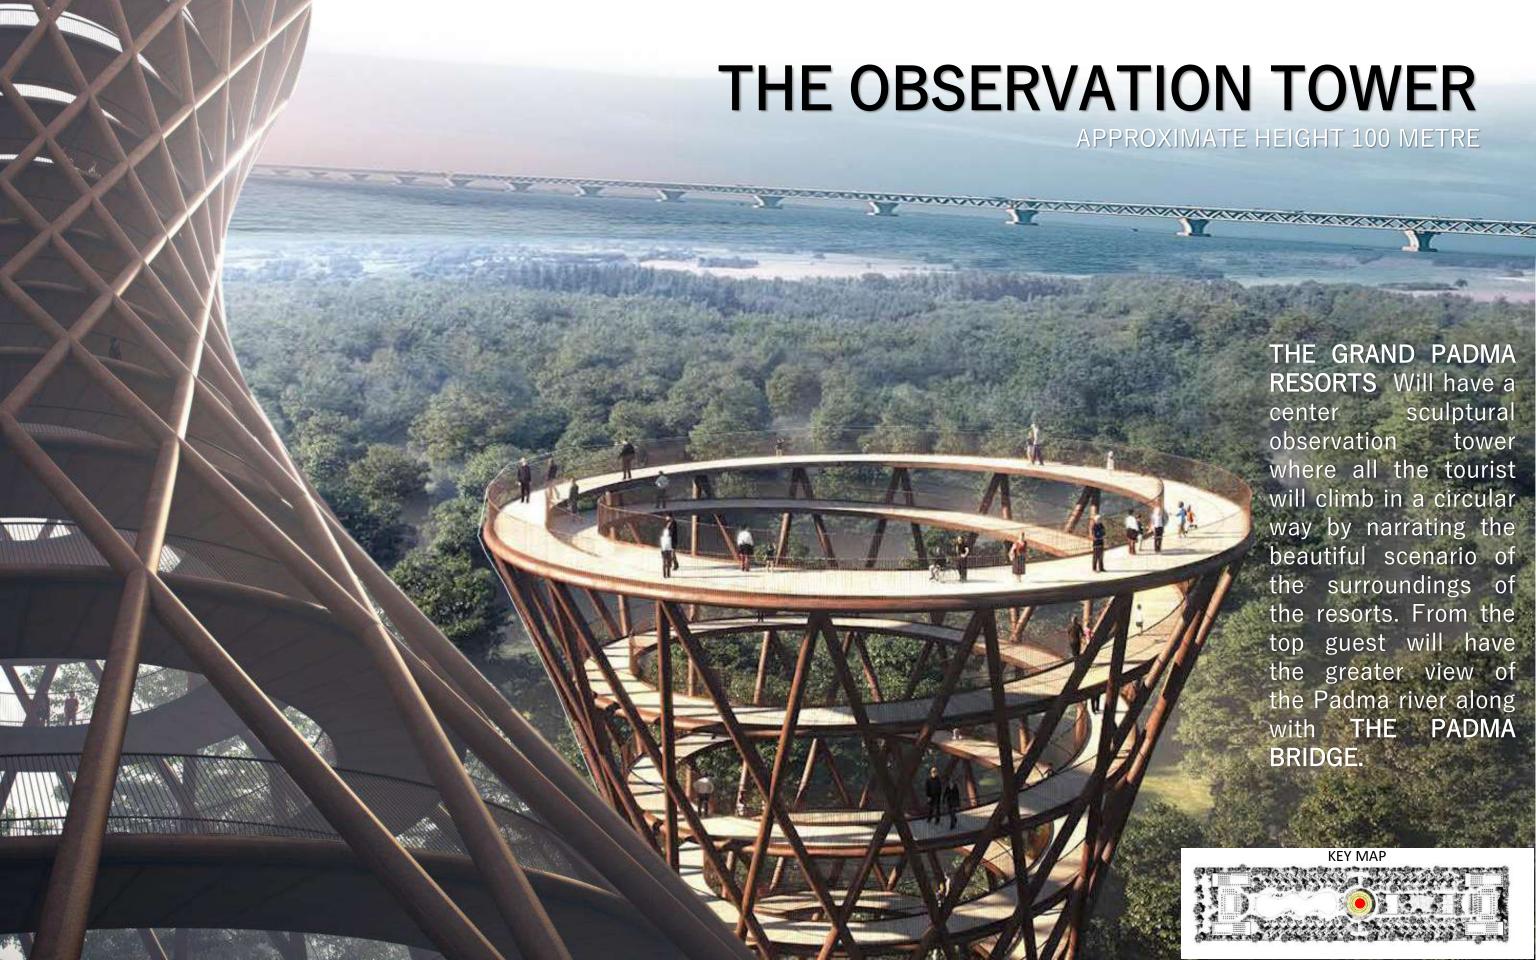

#### THE GRAND PADMA RESORTS

located at near the Jazira point of the Padma bridge beside the Dhaka-Vanga express way. The resort contains with the extreme natural beauty Of the Padma riverside area.

The resorts will decorates with all the most exclusive features & recreation facilities. Along with all the facilities the grand Padma resort will be a must visiting place for recreation and relaxation from the city life.