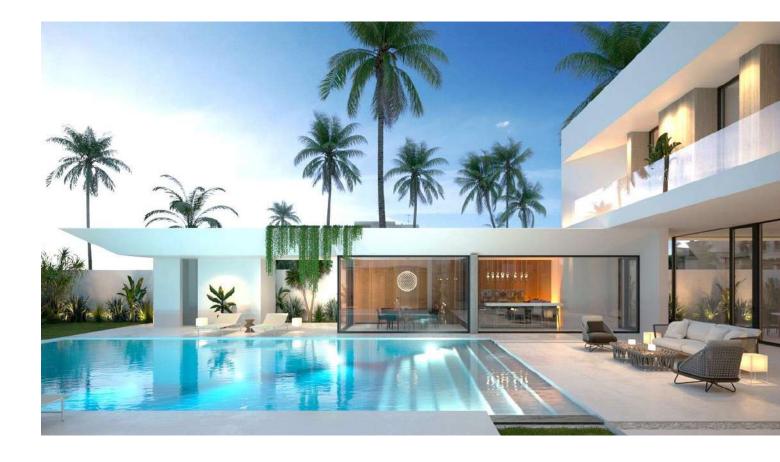

## THE RESORTS VILLA

AREA - 2800 SFT/VILLA

THE GRAND PADMA RESORT Will have 36 no's of duplex villa. These are ultra contemporary creations with sharp angular architecture, huge expanses of glass that showcase luxurious interior living spaces, and massive pool terraces filled with outdoor living spaces. It's the grand exterior of these homes that pulls our focus, worship and envy for today.

# THE RESORTS VILLA

We're going to tour stunning facades with chamfered overhangs under atmospheric perimeter lighting, palatial home entryways with towering front doors, and all of the glory that unfolds in the rear of these properties over exterior zoning for family, fun and entertaining.

GRAND LIVING AREA

3 LUXURY SUITES

DINING AREA

PRIVATE POOL

PRIVATE LAWN

PRIVATE DRINKS COUNTER

KEY MAP