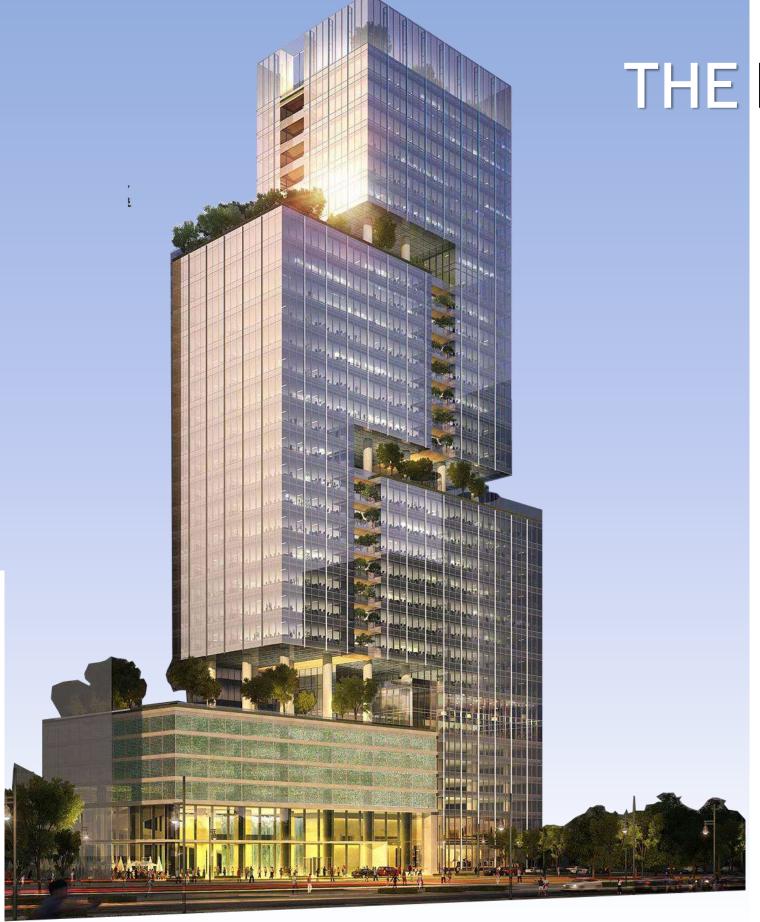

# THE MAIN TOWER BUILDING

APPROXIMATE TOTAL BUILD AREA 6,10,000 SFT

25 PROPOSED FLOOR

1 GUEST FLOOR

8 SERVICE FLOOR

SPA, SAUNA, MASSAGE & GYM CENTRE

3 OPEN SKY
RESTAURANT
FOR GUEST

2 FUNCTION HALL

PUB HOUSE

3conference

15 CORPORATE MEETING ROOM

LARGE INDOOR
GAME ZONE

2 3D MOVIE THEATER

1 HELIPAD