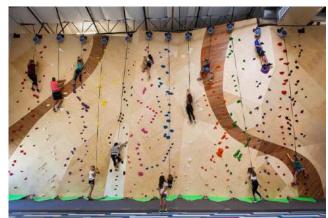

## VOLLEYBALL

OUTDOOR
FOOTBALL, BASKETBALL, VOLLEYBALL, WATER
SLIDES, FISHING, GO-KART, SWING, CYCLING AND
OTHER FREE HAND GAMING ZONE

THE GRAND PADMA RESORT will have the idealistic and very organized planning for all age group of children in different indoor game zone or in the open ground so that they can spend the whole time with full of joy.

INDOOR BOWLING, BILLIARD, 3D VR, INDOOR CART, TABLE TENNIS, PLAY STATION GAMING, INDOOR ROCK CLIMBING, INDOOR SLIDES & BOARD GAMES