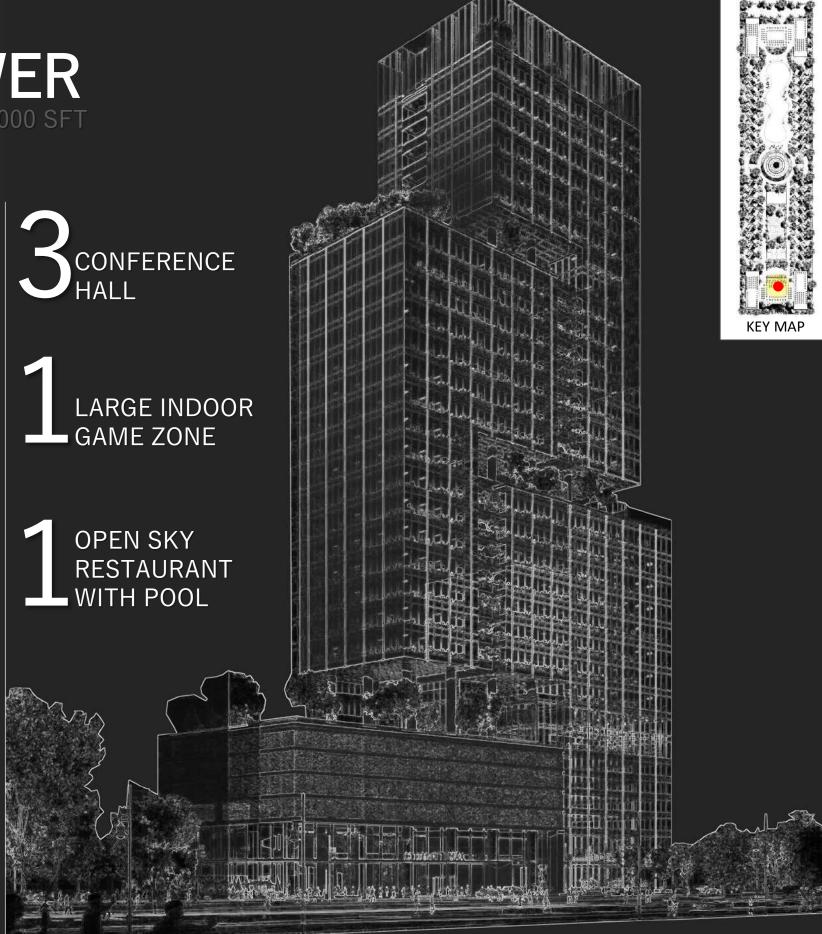

# THE ENTRANCE TOWER

APPROXIMATE TOTAL BUILD AREA 7,10,000 SFT

#### THE GRAND PADMA RESORTS

Entrance tower will experience you a great aesthetics of modern architecture yet with very simplifying upon with the nature.

Mostly this tower will serve the public facilities of the resort with the following functionalities.

THE MAIN ENTRY

COMMUNITY

2 FUNCTION HALL

3 CONFERENCE HALL

PUBLIC RESTAURANTS

BASEMENTS FOR PARKING

### THE GRAND PADMA RESORTS

Entrance tower will also serve the guest suite facilities along with the stuff accommodation. The tower considering as a five star hotel facilities with all other indoor outdoor resort recreational and refreshment features availability.

25 PROPOSED 19 GUEST FLOOR

DEDICATED PUBLIC FLOOR

OPEN SKY RESTAURANT FOR GUEST

SERVICE FLOOR

SPA, SAUNA, MASSAGE & GYM CENTRE