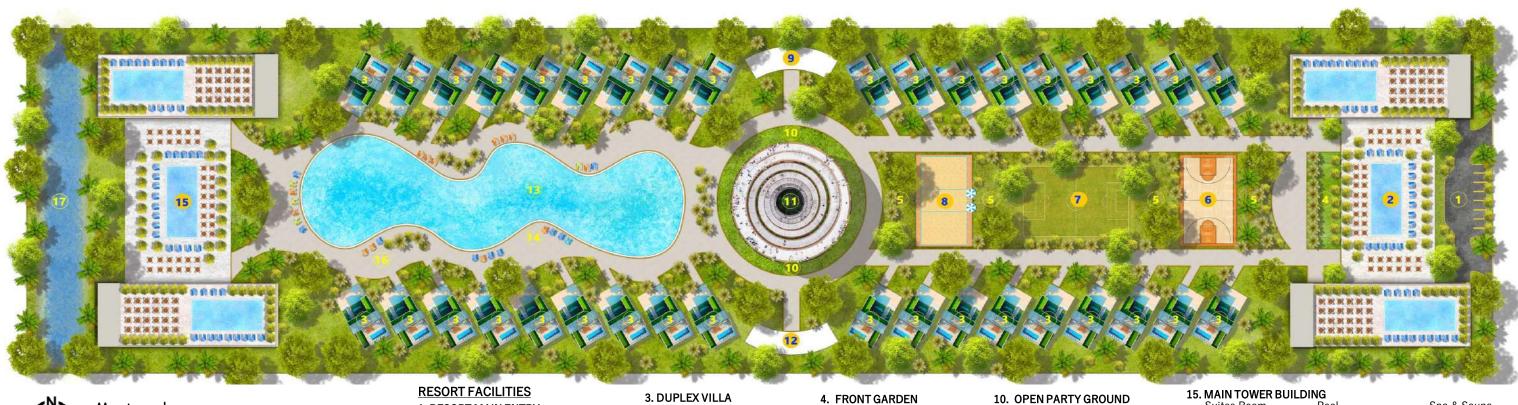

#### 1. RESORT MAIN ENTRY

#### 2. TOWER BUILDING I

Guest Suite Facilities Admin Office Community Hall Party Center Restaurant

Indoor Game Facilities Store Facilities Parking Stuff Facilities

#### 3. DUPLEX VILLA

Grand Living Area Luxury Suites Inhouse Dining Mini Kitchen Mini Juice Bar Private Pool With Sun Deck Private Lawn

- 4. FRONT GARDEN
- 5. KID PLAY FIELD
- 6. BASKET BALL COURT 7. FOOTBALL FIELD
- 8. HANDBALL COURT
- 9. LIVE KITCHEN RESTAURANT
- 11. WATCH TOWER 12. JUICE BAR & DJ PARTY CENTRE
- 13. CENTRE SWIMING POOL & WATER-PARK
- 14. SUN DECK

#### 15. MAIN TOWER BUILDING

Suites Room Restaurant Indoor Play Zone Rooftop Swimming

Pool Movie Theater Bar Facilities Bar-b-q Restaurant Spa & Sauna . Massage Parlor Gym Stuff Facilities

16. GO - KART DRIVE WAY

17. POND FISHING