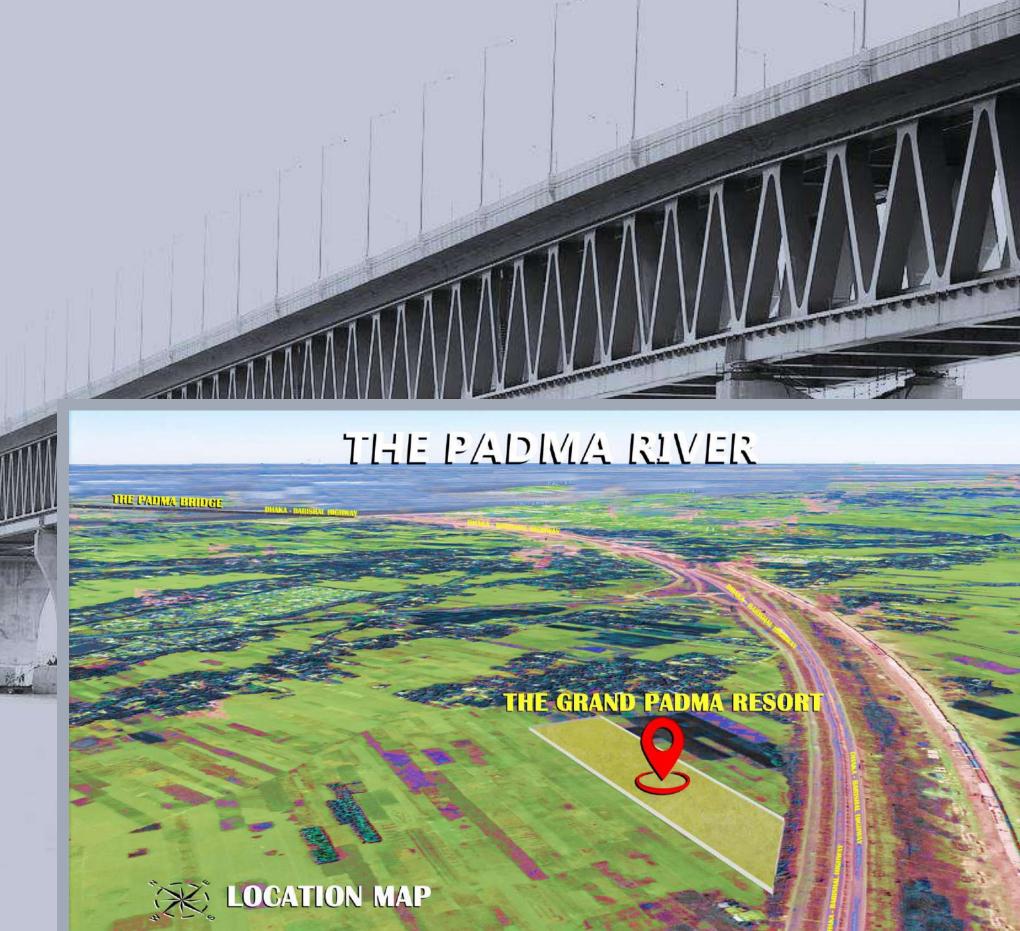

## Site Location

THE GRAND PADMA RESORTS located at near the Jazira point of the Padma bridge.

End of the south toll plaza of the Padma bridge the site located only 1 minute distance away. The Dhaka-Vanga new express way are directly passes the site.

THE GRAND PADMA RESORTS site is totally surrounded by the natural beauty of the countryside and have the natural breathe of the riverside air.

The transportation to the site is also through the Dhaka-Vanga expressway via the Padma bridge.