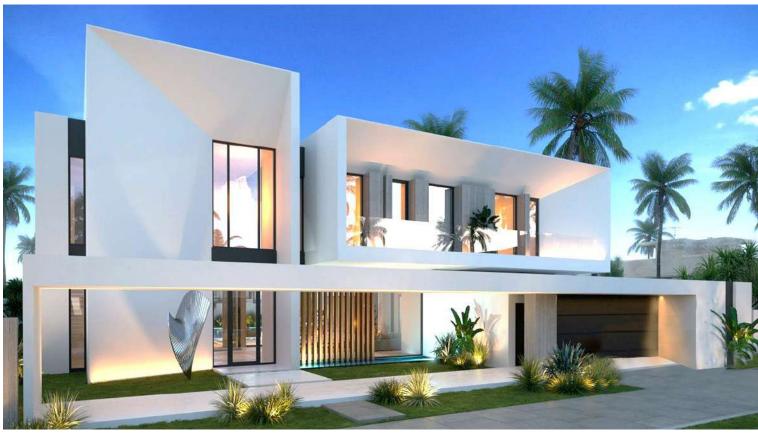

## THE RESORTS VILLA

AREA - 2800 SFT/VILLA

THE GRAND PADMA RESORT Will have 36 no's of duplex villa. These are ultra contemporary creations with sharp angular architecture, huge expanses of glass that showcase luxurious interior living spaces, and massive pool terraces filled with outdoor living spaces. It's the grand exterior of these homes that pulls our focus, worship and envy for today.

# THE RESORTS VILLA

We're going to tour stunning facades with chamfered overhangs under atmospheric perimeter lighting, palatial home entryways with towering front doors, and all of the glory that unfolds in the rear of these properties over exterior zoning for family, fun and entertaining.